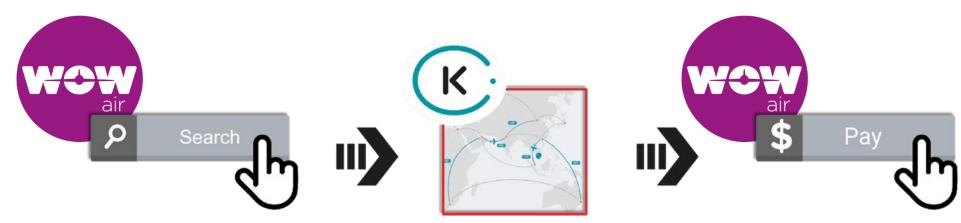

#### White-label powered flow

1. Customer searches at Wowair.is

2. Finds a virtually interlined flight returned by Kiwi.com Search API

3. Pays at Wowair.is
(Wowair being merchant of record)

5. Kiwi.com books all the legs (incl. Airline) itself and returns a Super PNR for the whole

4. Airline calls Kiwi.com Booking API