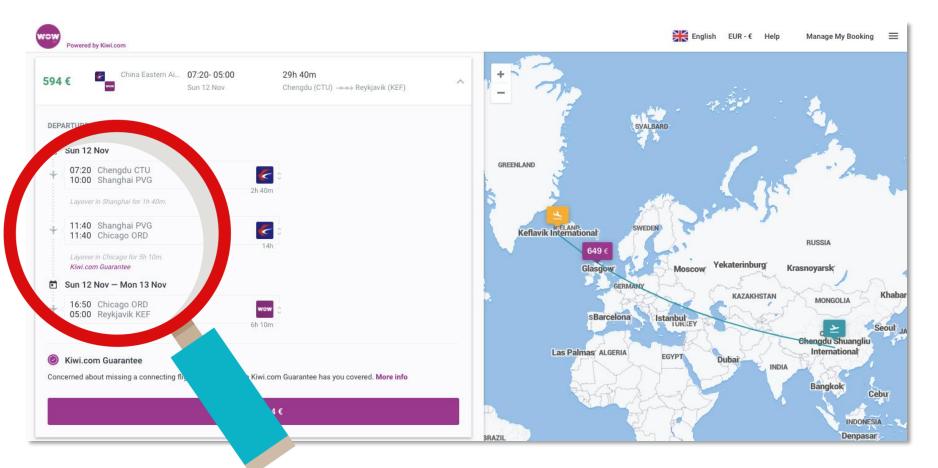

#### White-label powered flow

1. Customer searches at Wowair.is

2. Finds a virtually interlined flight returned by Kiwi.com Search API

3. Pays at Wowair.is
(Wowair being merchant of record)

5. Kiwi.com books all the legs (incl. Airline) itself and returns a Super PNR for the whole

4. Airline calls Kiwi.com Booking API