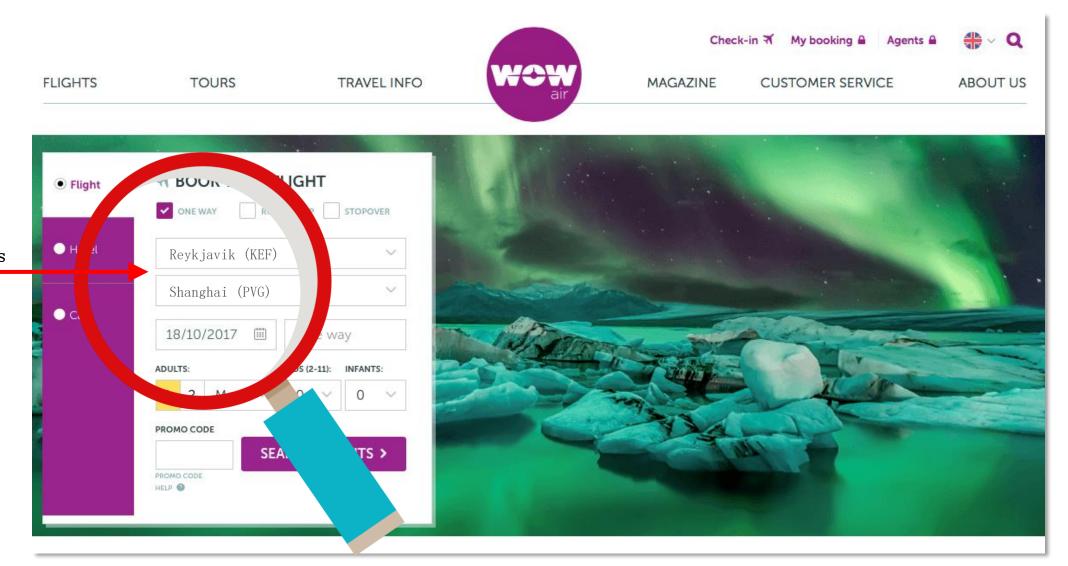

#### Customised search filters

Search filter example to utilise **Wow air's** network

- airlines
- routes
- regions
- additional parameters possible

#### White-label powered flow

1. Customer searches at Wowair.is

2. Finds a virtually interlined flight returned by Kiwi.com Search API

3. Pays at Wowair.is
(Wowair being merchant of record)

5. Kiwi.com books all the legs (incl. Airline) itself and returns a Super PNR for the whole