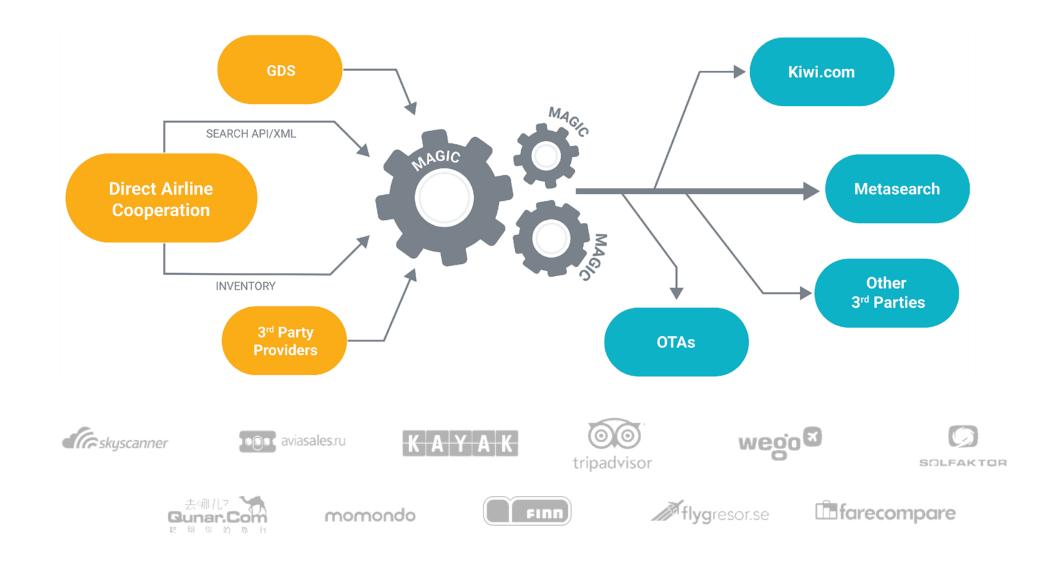

r experience

|                      | DIY Self-transfer          | KIWI · COM                 |
|----------------------|----------------------------|----------------------------|
| Search               | Time consuming             | All airlines in one search |
| Booking              | Multiple bookings          | One transaction            |
| Payment              | Multiple payments, fees    | One payment                |
| Post-booking support | Individually for every     | Whole booking              |
| Boarding pass        | Manually on-line,  offline | Automatically              |
| Missed flight        | Not protected              | Protected                  |
| Checked bag          | Re-check                   | Re-check                   |



#### Kiwi.com airline content flow



## (K) Kiwi.com data capability

- Global Scale
- 700+ airlines LCC + FSC
- Number of flight combinations: 15 Billion
- All possible connections up to 2 stopovers created
- Number of city pairs: 5 Million
- Data set size: 16TB cached









Every virtually interlined itinerary is covered and guaranteed to get the traveller to their final destination.





1. 2. 3

Access beyond online network Dealing with distressed inventory / Unlimited 0&D connectivity Network impairment offered at airline website





## Online destinations

Standard Interline & Code Share Agreements give access to 5-20 destinations to feed long-haul flights.





## Offline destinations - Feeding

LCC feeds from 100+ destinations





### Network balancing - Increased catchment area

MU PVG - PRG flight has been vi