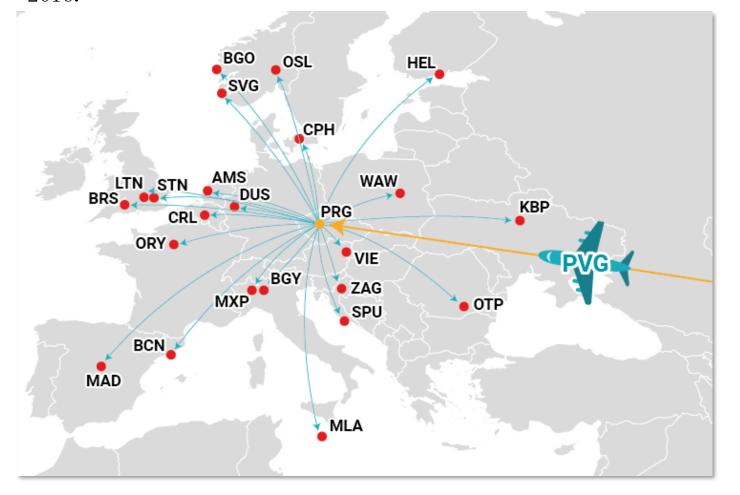

### Network balancing - Increased catchment area

MU PVG - PRG flight has been virtually interlined with more than 20 european destinations in 2016.

| AMS | Amsterdam, NL | MLA |
|-----|---------------|-----|
| BCN | Barcelona, ES | MXP |
| BGO | Bergen,NO     | ORY |
| BGY | Milan,IT      | OSL |
| BRS | Bristol,GB    | OTP |
| CPH | Copenhagen,DK | SPU |
| CRL | Brussels,BE   | STN |
| DUS | Düsseldorf,DE | SVG |
| HEL | Helsinki,FI   | VIE |
| KBP | Kiev,UA       | WAW |
| LTN | London,GB     | ZAG |
| MAD | Madrid,ES     |     |