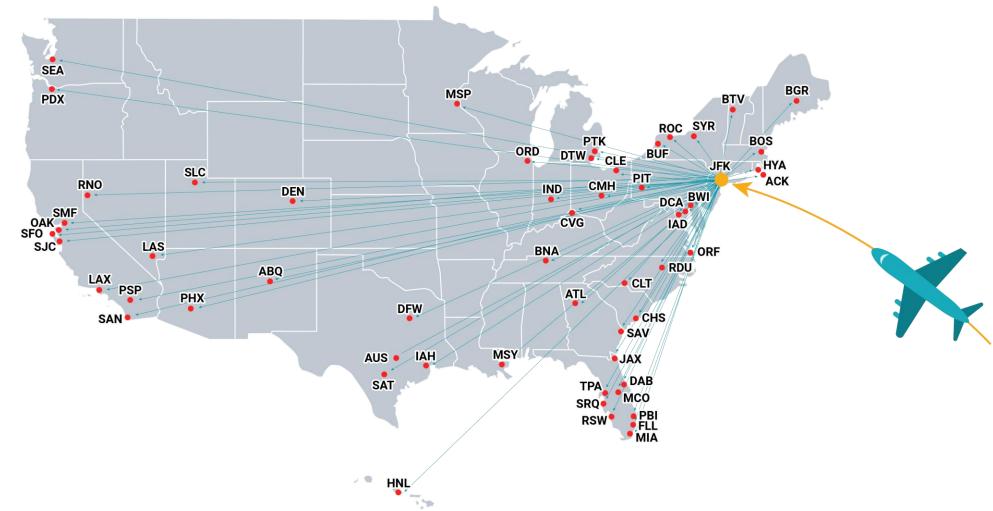

## (K) Unlimited offline destinations

Destinations beyond Wow air's network.

#### Customised search filters

Search filter example to utilise **Wow air's** network

- airlines
- routes
- regions
- additional parameters possible