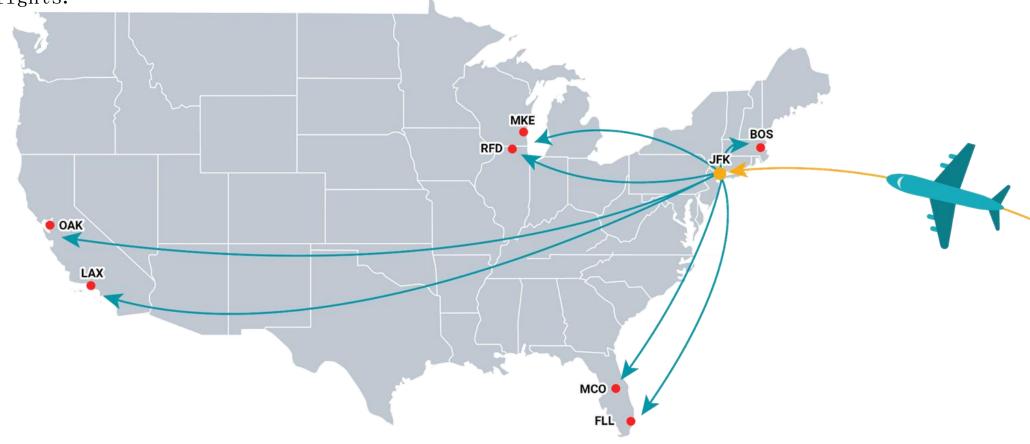

## Online destinations

Standard Interline & Code Share Agreements give access to 5-20 destinations to feed long-haul flights.

## Offline destinations - Feeding

LCC feeds from 100+ destinations